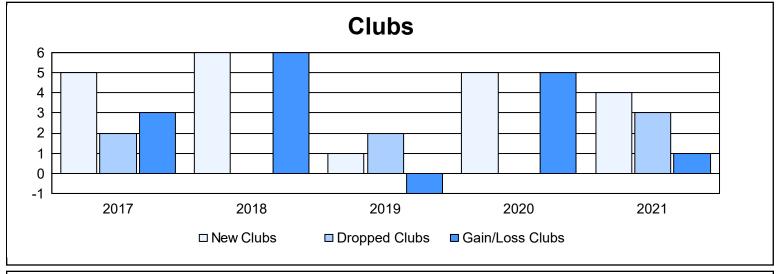

District 317 F

As of June 2021 Cumulative

| Year      | New<br>Clubs | Dropped<br>Clubs | Gain/<br>Loss<br>Clubs | New<br>Members | Charter<br>Members | Reinstate<br>Members | Transfer<br>Members | Total<br>Member<br>Added | Total<br>Members<br>Dropped | Gain/<br>Loss<br>Members |
|-----------|--------------|------------------|------------------------|----------------|--------------------|----------------------|---------------------|--------------------------|-----------------------------|--------------------------|
| 2016-2017 | 5            | 2                | 3                      | 332            | 114                | 11                   | 1                   | 458                      | 264                         | 194                      |
| 2017-2018 | 6            | 0                | 6                      | 305            | 157                | 8                    | 5                   | 475                      | 368                         | 107                      |
| 2018-2019 | 1            | 2                | -1                     | 199            | 29                 | 9                    | 2                   | 239                      | 246                         | -7                       |
| 2019-2020 | 5            | 0                | 5                      | 188            | 133                | 11                   | 8                   | 340                      | 351                         | -11                      |
| 2020-2021 | 4            | 3                | 1                      | 220            | 116                | 12                   | 9                   | 357                      | 339                         | 18                       |
| Average   | 4            | 1                | 3                      | 249            | 110                | 10                   | 5                   | 374                      | 314                         | 60                       |