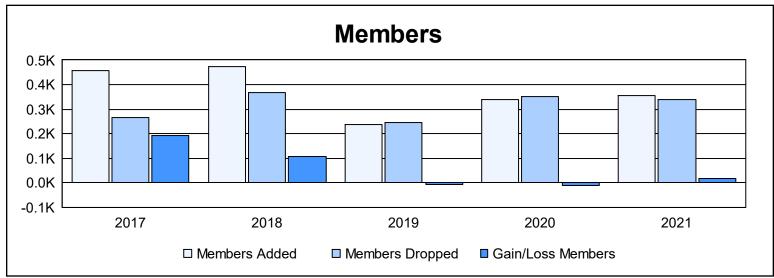

District 317 F

As of June 2021 Cumulative

| Year      | New<br>Clubs | Dropped<br>Clubs | Gain/<br>Loss<br>Clubs | New<br>Members | Charter<br>Members | Reinstate<br>Members | Transfer<br>Members | Total<br>Member<br>Added | Total<br>Members<br>Dropped | Gain/<br>Loss<br>Members |
|-----------|--------------|------------------|------------------------|----------------|--------------------|----------------------|---------------------|--------------------------|-----------------------------|--------------------------|
| 2016-2017 | 5            | 2                | 3                      | 332            | 114                | 11                   | 1                   | 458                      | 264                         | 194                      |
| 2017-2018 | 6            | 0                | 6                      | 305            | 157                | 8                    | 5                   | 475                      | 368                         | 107                      |
| 2018-2019 | 1            | 2                | -1                     | 199            | 29                 | 9                    | 2                   | 239                      | 246                         | -7                       |
| 2019-2020 | 5            | 0                | 5                      | 188            | 133                | 11                   | 8                   | 340                      | 351                         | -11                      |
| 2020-2021 | 4            | 3                | 1                      | 220            | 116                | 12                   | 9                   | 357                      | 339                         | 18                       |
| Average   | 4            | 1                | 3                      | 249            | 110                | 10                   | 5                   | 374                      | 314                         | 60                       |